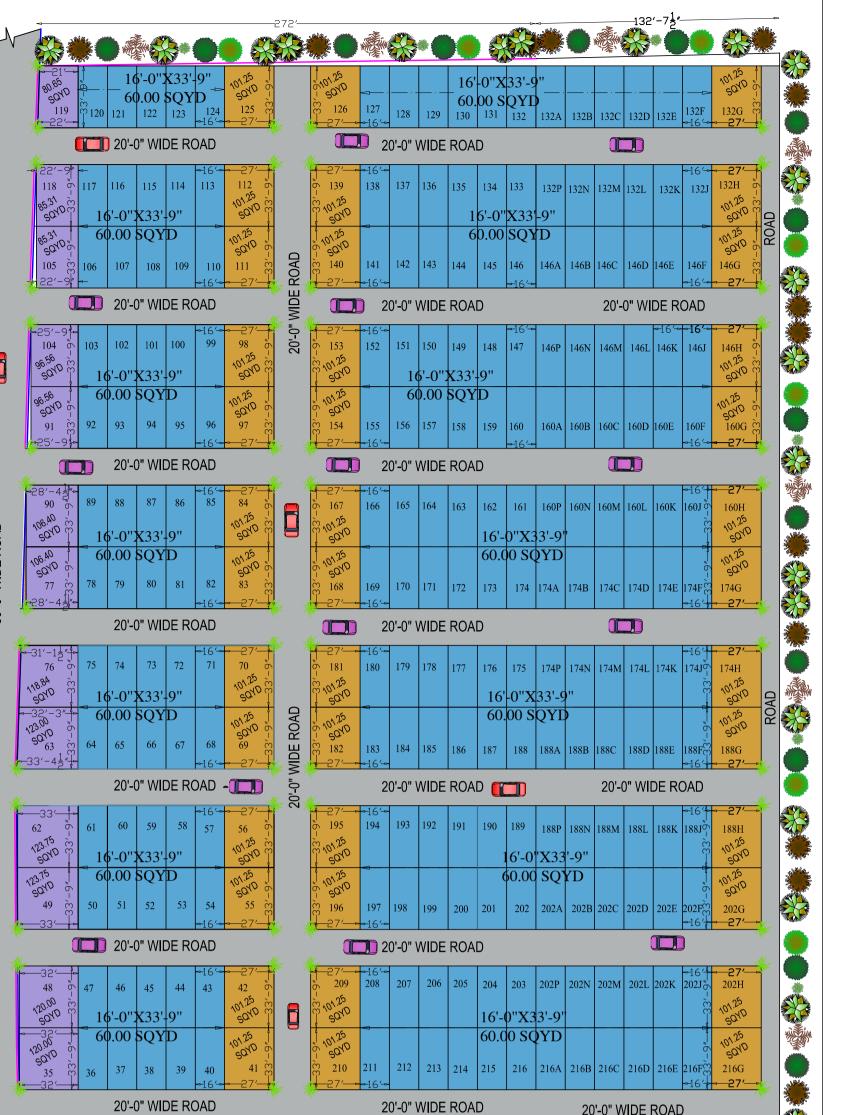

|            |                                                                                                   | 20'-0" WIDE ROAD 20'-0" WIDE ROAD                                                                                                                                                                                                                                                                                                                                                                                                                                                                                                                                                                                                                                                                                                                                                                                                                                                                                                                                                                                                                                                                                                                                                                                                                                                                                                                                                                                                                                                                                                                                                                                                                                                                                                                                                                                                                                                                                                                                                                                                                                                                                                                                                                                                                                                                                                                                                                                                                                                                                                                                                                                                            |                             | 20'-0" WIDE ROAD                                       |      |                                                                                                                                                                                                                                                                                                                                                                                           |
|------------|---------------------------------------------------------------------------------------------------|----------------------------------------------------------------------------------------------------------------------------------------------------------------------------------------------------------------------------------------------------------------------------------------------------------------------------------------------------------------------------------------------------------------------------------------------------------------------------------------------------------------------------------------------------------------------------------------------------------------------------------------------------------------------------------------------------------------------------------------------------------------------------------------------------------------------------------------------------------------------------------------------------------------------------------------------------------------------------------------------------------------------------------------------------------------------------------------------------------------------------------------------------------------------------------------------------------------------------------------------------------------------------------------------------------------------------------------------------------------------------------------------------------------------------------------------------------------------------------------------------------------------------------------------------------------------------------------------------------------------------------------------------------------------------------------------------------------------------------------------------------------------------------------------------------------------------------------------------------------------------------------------------------------------------------------------------------------------------------------------------------------------------------------------------------------------------------------------------------------------------------------------------------------------------------------------------------------------------------------------------------------------------------------------------------------------------------------------------------------------------------------------------------------------------------------------------------------------------------------------------------------------------------------------------------------------------------------------------------------------------------------------|-----------------------------|--------------------------------------------------------|------|-------------------------------------------------------------------------------------------------------------------------------------------------------------------------------------------------------------------------------------------------------------------------------------------------------------------------------------------------------------------------------------------|
|            | BO-OL WIDE ROAD                                                                                   | $\frac{108}{90} \frac{68}{90} \frac{1}{10} \frac{16'-0''X33'-9''}{6000} \frac{16'-0''X33'-9''}{900} \frac{16'-0''X33'-9''}{900} \frac{16'-0''X33'-9''}{900} \frac{16'-0''X33'-9''}{900} \frac{16'-0''X33'-9''}{900} \frac{16'-0''X33'-9''}{900} \frac{16'-0''X33'-9''}{900} \frac{16'-0''X33'-9''}{900} \frac{10''x^5}{900} 10'$ | 16'-0"X33'-9"<br>60.00 SQYD | $ \begin{array}{c ccccccccccccccccccccccccccccccccccc$ |      |                                                                                                                                                                                                                                                                                                                                                                                           |
|            |                                                                                                   |                                                                                                                                                                                                                                                                                                                                                                                                                                                                                                                                                                                                                                                                                                                                                                                                                                                                                                                                                                                                                                                                                                                                                                                                                                                                                                                                                                                                                                                                                                                                                                                                                                                                                                                                                                                                                                                                                                                                                                                                                                                                                                                                                                                                                                                                                                                                                                                                                                                                                                                                                                                                                                              |                             |                                                        |      |                                                                                                                                                                                                                                                                                                                                                                                           |
|            |                                                                                                   | 60' WIDL                                                                                                                                                                                                                                                                                                                                                                                                                                                                                                                                                                                                                                                                                                                                                                                                                                                                                                                                                                                                                                                                                                                                                                                                                                                                                                                                                                                                                                                                                                                                                                                                                                                                                                                                                                                                                                                                                                                                                                                                                                                                                                                                                                                                                                                                                                                                                                                                                                                                                                                                                                                                                                     | SYMBO                       | Plot Size                                              | yds. | Plot Nos.                                                                                                                                                                                                                                                                                                                                                                                 |
|            |                                                                                                   |                                                                                                                                                                                                                                                                                                                                                                                                                                                                                                                                                                                                                                                                                                                                                                                                                                                                                                                                                                                                                                                                                                                                                                                                                                                                                                                                                                                                                                                                                                                                                                                                                                                                                                                                                                                                                                                                                                                                                                                                                                                                                                                                                                                                                                                                                                                                                                                                                                                                                                                                                                                                                                              |                             | 16'-0"x33'-9"                                          |      | 22 to 26,29 to 33,<br>36 to 40,43 to 47,<br>50 to 54,57 to 61,<br>64 to 68,71 to 75,<br>78 to 82,85 to 89,<br>92 to 96,99 to 103,<br>106 to 110,113 to 117,<br>120 to 124,127 to 132F,<br>132J to 138,141 to 146F,<br>146J to 152,155 to 160F,<br>160J to 166,169 to 174F,<br>174J to 180,183 to 188F,<br>188J to 194,197 to 202F,<br>202J to 208,211 to 216F,<br>216K to 222, 225 to 231 |
| AREA CHART |                                                                                                   |                                                                                                                                                                                                                                                                                                                                                                                                                                                                                                                                                                                                                                                                                                                                                                                                                                                                                                                                                                                                                                                                                                                                                                                                                                                                                                                                                                                                                                                                                                                                                                                                                                                                                                                                                                                                                                                                                                                                                                                                                                                                                                                                                                                                                                                                                                                                                                                                                                                                                                                                                                                                                                              |                             |                                                        |      |                                                                                                                                                                                                                                                                                                                                                                                           |
| 60' WID-   |                                                                                                   | TOTAL LAND AREA =22666.66 SQYD (4<br>ROAD AREA =6300.206SQYD<br>LAND AREA =16366.454 SQYD                                                                                                                                                                                                                                                                                                                                                                                                                                                                                                                                                                                                                                                                                                                                                                                                                                                                                                                                                                                                                                                                                                                                                                                                                                                                                                                                                                                                                                                                                                                                                                                                                                                                                                                                                                                                                                                                                                                                                                                                                                                                                                                                                                                                                                                                                                                                                                                                                                                                                                                                                    | 683 ACRE)                   | 27'-0"x33'-9"                                          |      | 27,28,41,42,55,56,69,<br>70,83,84,97,98,111,112,<br>125,126,132G,132H,139,<br>140,146G,146H,153,154,<br>160G,160H,167,168,174G,<br>174H,181,182,188G,188H,<br>195,196,202G,202H,209,                                                                                                                                                                                                      |
| NORTH      | EXTENDED AREA CHART                                                                               | ARCHITECTURE CONSULTANT                                                                                                                                                                                                                                                                                                                                                                                                                                                                                                                                                                                                                                                                                                                                                                                                                                                                                                                                                                                                                                                                                                                                                                                                                                                                                                                                                                                                                                                                                                                                                                                                                                                                                                                                                                                                                                                                                                                                                                                                                                                                                                                                                                                                                                                                                                                                                                                                                                                                                                                                                                                                                      |                             |                                                        |      | 210,216G,223,224                                                                                                                                                                                                                                                                                                                                                                          |
| S T        | TOTAL LAND AREA =9751.013 SQYD (2.01 ACRE)<br>ROAD AREA =2590.273SQYD<br>LAND AREA =7160.740 SQYD | SANVI ASSOCIAT<br>SHOP NO10-11,BASELWA, 1ST FLOOF<br>MAIN BADKHAL ROAD, NEAR BYPAS<br>OPP. H.B. COLONY SEC29,FARIDABA<br>MOB09555077701, 9313331239                                                                                                                                                                                                                                                                                                                                                                                                                                                                                                                                                                                                                                                                                                                                                                                                                                                                                                                                                                                                                                                                                                                                                                                                                                                                                                                                                                                                                                                                                                                                                                                                                                                                                                                                                                                                                                                                                                                                                                                                                                                                                                                                                                                                                                                                                                                                                                                                                                                                                          | S ROAD                      | DIFFERENT<br>SIZE                                      |      | 1 to 8,10,11,<br>15, 16,19,<br>21,34,35,<br>48,49,62,63,<br>76,77,90,91,<br>104,105,118,<br>119,216H,216J                                                                                                                                                                                                                                                                                 |
|            | 1                                                                                                 | 1                                                                                                                                                                                                                                                                                                                                                                                                                                                                                                                                                                                                                                                                                                                                                                                                                                                                                                                                                                                                                                                                                                                                                                                                                                                                                                                                                                                                                                                                                                                                                                                                                                                                                                                                                                                                                                                                                                                                                                                                                                                                                                                                                                                                                                                                                                                                                                                                                                                                                                                                                                                                                                            |                             |                                                        | i    |                                                                                                                                                                                                                                                                                                                                                                                           |