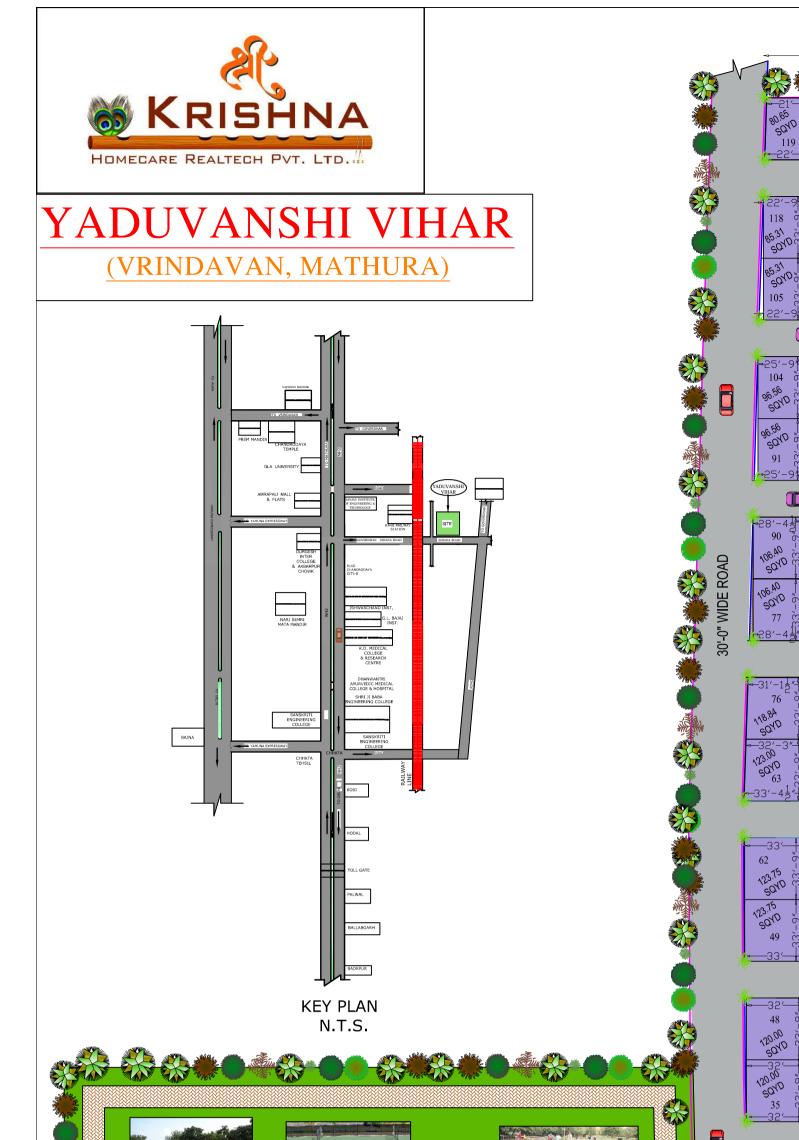

|            |                                                                                                   | 20'-0" WIDE ROAD 20'-0" WIDE ROAD                                                                                                                                                                                                                                                                                                                                                                                                                                                                                                                                                                                                                                                                                                                                                                                                                                                                                                                                                                                                                                                                                                                                                                                                                                                                                                                                                                                                                                                                                                                                                                                                                                                                                                                                                                                                                                                                                                                                                                                                                                                                                                                                                                                                                                                                                                                                                                                                                                                                                                                                                                                                            |                             | 20'-0" WIDE ROAD                                       |      |                                                                                                                                                                                                                                                                                                                                                                                           |
|------------|---------------------------------------------------------------------------------------------------|----------------------------------------------------------------------------------------------------------------------------------------------------------------------------------------------------------------------------------------------------------------------------------------------------------------------------------------------------------------------------------------------------------------------------------------------------------------------------------------------------------------------------------------------------------------------------------------------------------------------------------------------------------------------------------------------------------------------------------------------------------------------------------------------------------------------------------------------------------------------------------------------------------------------------------------------------------------------------------------------------------------------------------------------------------------------------------------------------------------------------------------------------------------------------------------------------------------------------------------------------------------------------------------------------------------------------------------------------------------------------------------------------------------------------------------------------------------------------------------------------------------------------------------------------------------------------------------------------------------------------------------------------------------------------------------------------------------------------------------------------------------------------------------------------------------------------------------------------------------------------------------------------------------------------------------------------------------------------------------------------------------------------------------------------------------------------------------------------------------------------------------------------------------------------------------------------------------------------------------------------------------------------------------------------------------------------------------------------------------------------------------------------------------------------------------------------------------------------------------------------------------------------------------------------------------------------------------------------------------------------------------------|-----------------------------|--------------------------------------------------------|------|-------------------------------------------------------------------------------------------------------------------------------------------------------------------------------------------------------------------------------------------------------------------------------------------------------------------------------------------------------------------------------------------|
|            | BO-OL WIDE ROAD                                                                                   | $\frac{108}{90} \frac{68}{90} \frac{1}{10} \frac{16'-0''X33'-9''}{6000} \frac{16'-0''X33'-9''}{900} \frac{16'-0''X33'-9''}{900} \frac{16'-0''X33'-9''}{900} \frac{16'-0''X33'-9''}{900} \frac{16'-0''X33'-9''}{900} \frac{16'-0''X33'-9''}{900} \frac{16'-0''X33'-9''}{900} \frac{16'-0''X33'-9''}{900} \frac{10''x^5}{900} 10'$ | 16'-0"X33'-9"<br>60.00 SQYD | $ \begin{array}{c ccccccccccccccccccccccccccccccccccc$ |      |                                                                                                                                                                                                                                                                                                                                                                                           |
|            |                                                                                                   |                                                                                                                                                                                                                                                                                                                                                                                                                                                                                                                                                                                                                                                                                                                                                                                                                                                                                                                                                                                                                                                                                                                                                                                                                                                                                                                                                                                                                                                                                                                                                                                                                                                                                                                                                                                                                                                                                                                                                                                                                                                                                                                                                                                                                                                                                                                                                                                                                                                                                                                                                                                                                                              |                             |                                                        |      |                                                                                                                                                                                                                                                                                                                                                                                           |
|            |                                                                                                   | 60' WIDL                                                                                                                                                                                                                                                                                                                                                                                                                                                                                                                                                                                                                                                                                                                                                                                                                                                                                                                                                                                                                                                                                                                                                                                                                                                                                                                                                                                                                                                                                                                                                                                                                                                                                                                                                                                                                                                                                                                                                                                                                                                                                                                                                                                                                                                                                                                                                                                                                                                                                                                                                                                                                                     | SYMBO                       | Plot Size                                              | yds. | Plot Nos.                                                                                                                                                                                                                                                                                                                                                                                 |
|            |                                                                                                   |                                                                                                                                                                                                                                                                                                                                                                                                                                                                                                                                                                                                                                                                                                                                                                                                                                                                                                                                                                                                                                                                                                                                                                                                                                                                                                                                                                                                                                                                                                                                                                                                                                                                                                                                                                                                                                                                                                                                                                                                                                                                                                                                                                                                                                                                                                                                                                                                                                                                                                                                                                                                                                              |                             | 16'-0"x33'-9"                                          |      | 22 to 26,29 to 33,<br>36 to 40,43 to 47,<br>50 to 54,57 to 61,<br>64 to 68,71 to 75,<br>78 to 82,85 to 89,<br>92 to 96,99 to 103,<br>106 to 110,113 to 117,<br>120 to 124,127 to 132F,<br>132J to 138,141 to 146F,<br>146J to 152,155 to 160F,<br>160J to 166,169 to 174F,<br>174J to 180,183 to 188F,<br>188J to 194,197 to 202F,<br>202J to 208,211 to 216F,<br>216K to 222, 225 to 231 |
| AREA CHART |                                                                                                   |                                                                                                                                                                                                                                                                                                                                                                                                                                                                                                                                                                                                                                                                                                                                                                                                                                                                                                                                                                                                                                                                                                                                                                                                                                                                                                                                                                                                                                                                                                                                                                                                                                                                                                                                                                                                                                                                                                                                                                                                                                                                                                                                                                                                                                                                                                                                                                                                                                                                                                                                                                                                                                              |                             |                                                        |      |                                                                                                                                                                                                                                                                                                                                                                                           |
| 60' WID-   |                                                                                                   | TOTAL LAND AREA =22666.66 SQYD (4<br>ROAD AREA =6300.206SQYD<br>LAND AREA =16366.454 SQYD                                                                                                                                                                                                                                                                                                                                                                                                                                                                                                                                                                                                                                                                                                                                                                                                                                                                                                                                                                                                                                                                                                                                                                                                                                                                                                                                                                                                                                                                                                                                                                                                                                                                                                                                                                                                                                                                                                                                                                                                                                                                                                                                                                                                                                                                                                                                                                                                                                                                                                                                                    | 683 ACRE)                   | 27'-0"x33'-9"                                          |      | 27,28,41,42,55,56,69,<br>70,83,84,97,98,111,112,<br>125,126,132G,132H,139,<br>140,146G,146H,153,154,<br>160G,160H,167,168,174G,<br>174H,181,182,188G,188H,<br>195,196,202G,202H,209,                                                                                                                                                                                                      |
| NORTH      | EXTENDED AREA CHART                                                                               | ARCHITECTURE CONSULTANT                                                                                                                                                                                                                                                                                                                                                                                                                                                                                                                                                                                                                                                                                                                                                                                                                                                                                                                                                                                                                                                                                                                                                                                                                                                                                                                                                                                                                                                                                                                                                                                                                                                                                                                                                                                                                                                                                                                                                                                                                                                                                                                                                                                                                                                                                                                                                                                                                                                                                                                                                                                                                      |                             |                                                        |      | 210,216G,223,224                                                                                                                                                                                                                                                                                                                                                                          |
| S T        | TOTAL LAND AREA =9751.013 SQYD (2.01 ACRE)<br>ROAD AREA =2590.273SQYD<br>LAND AREA =7160.740 SQYD | SANVI ASSOCIAT<br>SHOP NO10-11,BASELWA, 1ST FLOOF<br>MAIN BADKHAL ROAD, NEAR BYPAS<br>OPP. H.B. COLONY SEC29,FARIDABA<br>MOB09555077701, 9313331239                                                                                                                                                                                                                                                                                                                                                                                                                                                                                                                                                                                                                                                                                                                                                                                                                                                                                                                                                                                                                                                                                                                                                                                                                                                                                                                                                                                                                                                                                                                                                                                                                                                                                                                                                                                                                                                                                                                                                                                                                                                                                                                                                                                                                                                                                                                                                                                                                                                                                          | S ROAD                      | DIFFERENT<br>SIZE                                      |      | 1 to 8,10,11,<br>15, 16,19,<br>21,34,35,<br>48,49,62,63,<br>76,77,90,91,<br>104,105,118,<br>119,216H,216J                                                                                                                                                                                                                                                                                 |
|            | 1                                                                                                 | 1                                                                                                                                                                                                                                                                                                                                                                                                                                                                                                                                                                                                                                                                                                                                                                                                                                                                                                                                                                                                                                                                                                                                                                                                                                                                                                                                                                                                                                                                                                                                                                                                                                                                                                                                                                                                                                                                                                                                                                                                                                                                                                                                                                                                                                                                                                                                                                                                                                                                                                                                                                                                                                            |                             |                                                        | i    |                                                                                                                                                                                                                                                                                                                                                                                           |